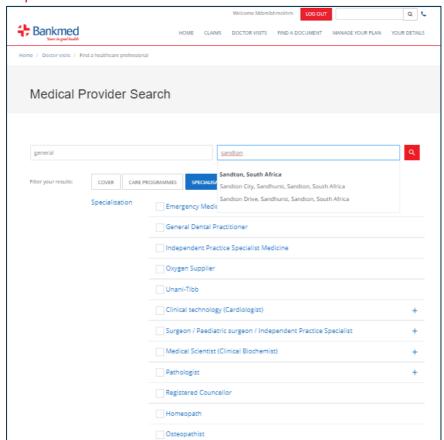

You can also select a category, which will list a view of all the Healthcare Professional types.

3. Select the area or location of the Healthcare Professional you are looking for. To make your selection easier, simply start typing the name of the suburb in the suburb field. You will immediately obtain options from which to choose.