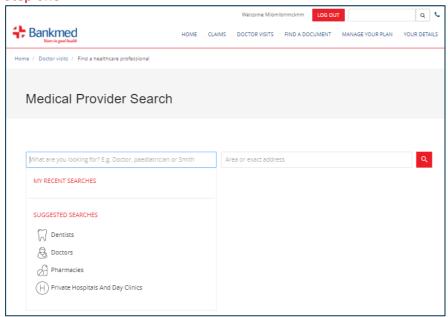

# Find a Healthcare Professional in three easy steps

1. Log in to <a href="www.bankmed.co.za">www.bankmed.co.za</a> and look under the DOCTOR VISITS tab and then select Find a Healthcare Professional

4,

2. Select who or what you require to see:

You can look for the name of the Healthcare Professional or the type of Healthcare Professional. For example, you can look for a General Practitioner (GP). Kindly bear in mind that the Healthcare Professional and facility names may not be known by their names but they may instead be listed by the names registered with the Board of Healthcare Funders.

You can also select a category, which will list a view of all the Healthcare Professional types.

3. Select the area or location of the Healthcare Professional you are looking for. To make your selection easier, simply start typing the name of the suburb in the suburb field. You will immediately obtain options from which to choose.