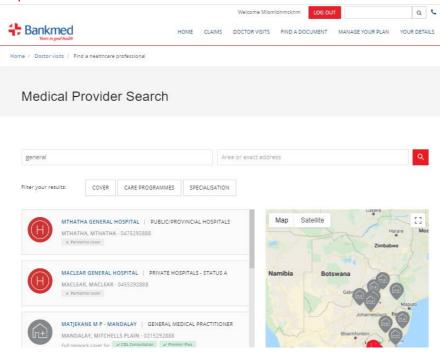

As soon as you have completed all fields and clicked on *Search*, the search will bring up a list of Healthcare Professionals, their contact details and how they are covered.

For more information on how Healthcare Professionals are funded, you may click on the Healthcare Professional's name.

You can also select whether you will be visiting the Healthcare Professional in or out-of-hospital and find out whether the claim will be paid in full. In addition, you are able to switch to map view where the colour pins will indicate the cover.

## Understanding the information you obtain from the map view

- The colour of the pin represents how we will cover the specific Healthcare Professional on your chosen
- Should you click on the pin, the information for the specific Healthcare Professional will be highlighted on the map
- There may be more than one Healthcare Professional should they form part of a group practice
- Similarly, should you click on a Healthcare Professional's details on the left, the corresponding pin on the map will be highlighted
- You can scroll to different areas of the map and zoom in on an area by using your mouse