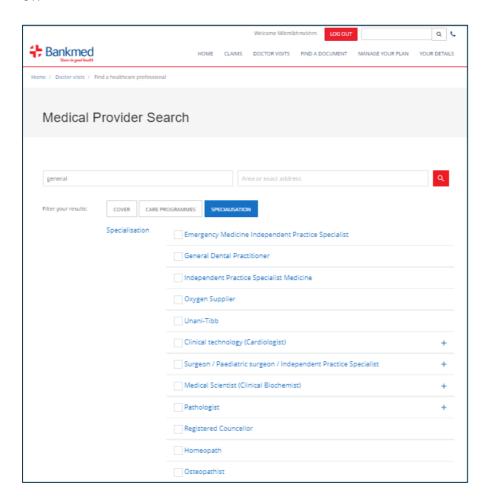

2. Select who or what you require to see:

You can look for the name of the Healthcare Professional or the type of Healthcare Professional. For example, you can look for a General Practitioner (GP). Kindly bear in mind that the Healthcare Professional and facility names may not be known by their names but they may instead be listed by the names registered with the Board of Healthcare Funders.

You can also select a category, which will list a view of all the Healthcare Professional types.

3. Select the area or location of the Healthcare Professional you are looking for. To make your selection easier, simply start typing the name of the suburb in the suburb field. You will immediately obtain options from which to choose.